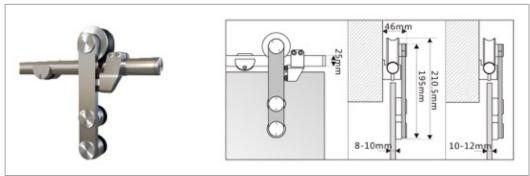

### System includes:

Stainless steel track (60"- 64" - 72"- 84") 2 Hangers

Wall brackets

1 Bottom guide

1 Finger pull

2 Track stops

Mounting and installation hardware

#### HANGER | TRACK | STOP