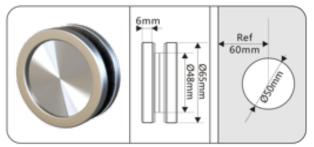

t hotels and high-end office spaces, looking to maximize space while adding an urban interior touch.

Hardware: Face mounted stainless steel barn door

Glass Options: Acid Etched (2-sides)



# Frameless Glass Barn Door 93 Series

## **Specifications**

#### **Materials**

304 Stainless steel track and hanger Nylon coated stainless steel wheel

#### Finish Option | Glass Option

Brushed Stainless Steel | Acid Etched 2 Sides

### **Door Specifications**

Glass door weight - up to 250 lbs Glass door thickness - 3/8"

#### **Standards**

ANSI/BHMA 156.14 (Grade1) compliant

### System includes:

Stainless steel track (60"- 64" - 72"- 84") 2 Hangers

Wall brackets

1 Bottom guide

1 Finger pull

2 Track stops

Mounting and installation hardware

#### HANGER | TRACK | STOP



#### FINGER PULL



#### **BOTTOM GUIDE**