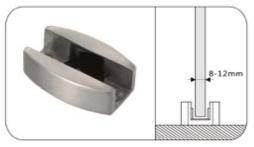

ice spaces, looking to maximize space while adding an urban interior touch.

Hardware: Face mounted stainless steel barn door

Glass Options: Acid Etched (2-sides)



# Frameless Glass Barn Door 93 Series

## **Specifications**

#### **Materials**

304 Stainless steel track and hanger Nylon coated stainless steel wheel

#### Finish Option | Glass Option

Brushed Stainless Steel | Acid Etched 2 Sides

### **Door Specifications**

Glass door weight - up to 250 lbs Glass door thickness - 3/8"

#### **Standards**

ANSI/BHMA 156.14 (Grade1) compliant

### System includes:

Stainless steel track (60"- 64" - 72"- 84") 2 Hangers

Wall brackets

1 Bottom guide

1 Finger pull

2 Track stops

Mounting and installation hardware

#### HANGER | TRACK | STOP



#### FINGER PULL



#### **BOTTOM GUIDE**