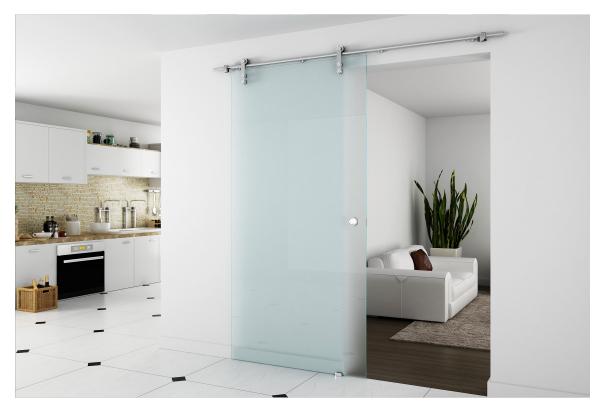

# Frameless Glass Barn Door 93 Series

The Frameless Glass Barn Door is more than a decorative sliding door solution. Elegant in design, this system is completely trackless. Its commercial grade brushed stainless steel system with ball bearing rollers offers a smooth and quiet operation. The 3/8" tempered glass has acid etching on both sides that offers a consistent glass surface look. The opaque glass finish provides utmost privacy while allowing natural light to pass through.

This sleek door system is perfect not only for multi-family residences, but hotels and high-end office spaces, looking to maximize space while adding an urban interior touch.

Hardware: Face mounted stainless steel barn door