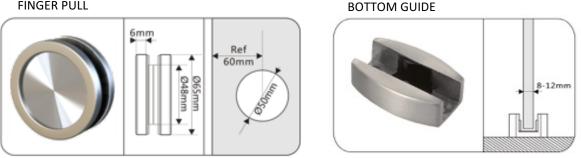

### **Standards** ANSI/BHMA 156.14 (Grade1) compliant

System includes: Stainless steel track (60"- 64" - 72"- 84") 2 Hangers Wall brackets 1 Bottom quide 1 Finger pull 2 Track stops Mounting and installation hardware

46mm 2500 210.5mm 195mm 8-10mm 10-12mm

**FINGER PULL** 